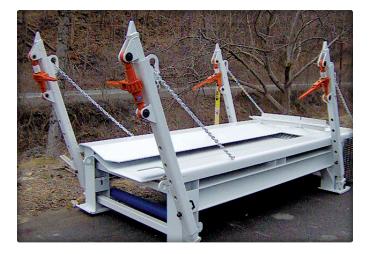

## HEAVY-DUTY ROLLBACK TRUCK BED

West River Conveyors has built several different styles of rollback truck beds to customer specifications over the past few years. This particular project is a 30' bed built for a Western Star Rollback Truck. Two motorized winches have been installed on either side of the truck bed for loading and unloading of heavy machinery. In addition to building truck beds with winches, we have also installed winches for use with machinery weighing

up to 130,000 lbs.

West River Conveyors builds all equipment from heavy-duty steel, made to withstand the most demanding, rugged operations.