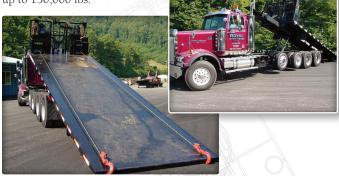

## HEAVY-DUTY ROLLBACK TRUCK BED

West River Conveyors has built several different styles of rollback truck beds to customer specifications over the past few years. This particular project is a 30' bed built for a Western Star Rollback Truck. Two motorized winches have been installed on either side of the truck bed for loading and unloading of heavy machinery. In addition to building truck beds with winches, we have also installed winches for use with machinery weighing

up to 130,000 lbs.

West River Conveyors builds all equipment from heavy-duty steel, made to withstand the most demanding, rugged operations.