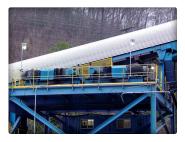

# AR PLATE TAIL SECTION WITH ROOF JACKS

For this custom project, West River experts designed a 42"x12' AR Plate Tail Section with special-designed roof jacks, making this tail section 24" wider than most units. The roof jacks were added to make this particular unit more rigid, allowing it to be anchored to the roof of the mine for added stability.