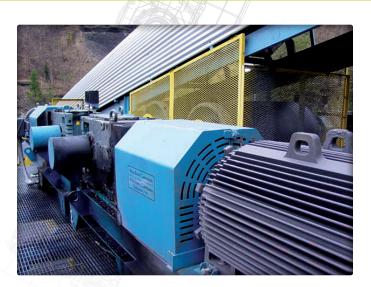

### QUAD 48"/54" 300HP BELT DRIVE

West River engineers designed a unique quad 48"/54" 300HP slope belt drive for an operation that required it to work with a tunnel that

sloped down to the coal seam. This special-designed unit was equipped with a basic acrossthe-line starter. It stands as an excellent example of our capabilities in custom-built conveyor systems.